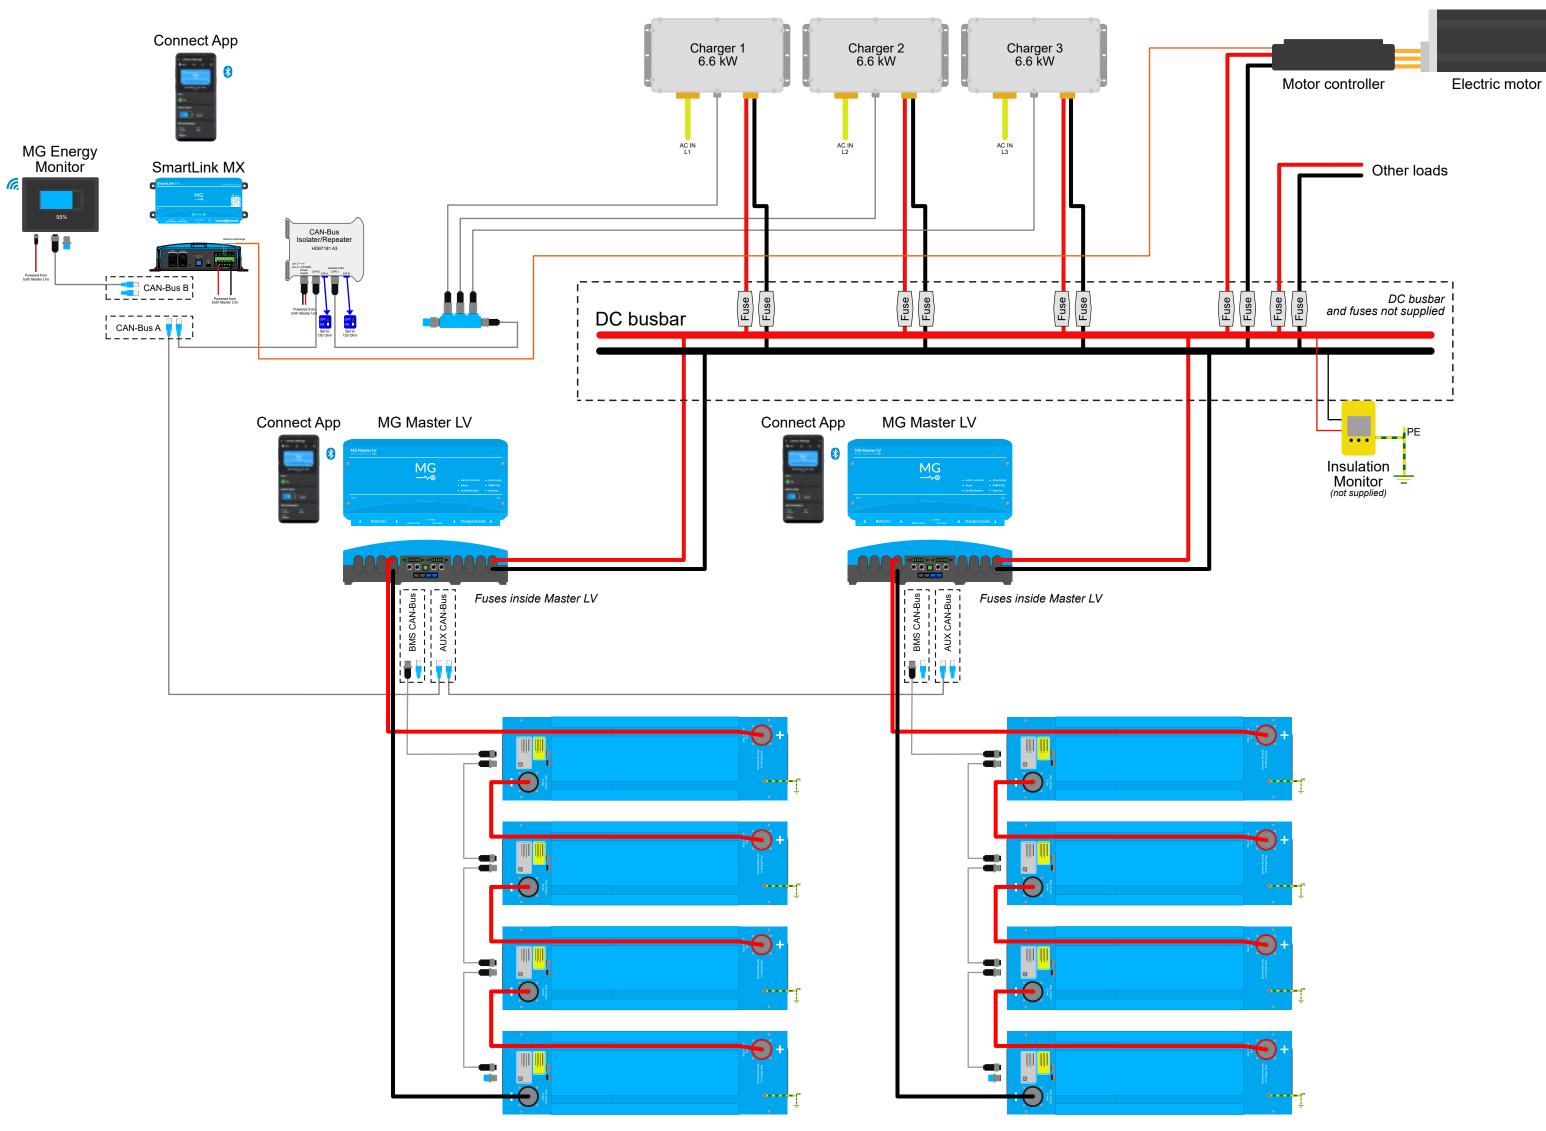

These schematics are examples and not meant for installation purposes. The information is carefully checked and is considered to be reliable, however MG Energy Systems assumes no responsibility for any inaccuracies.

Refer to the manual for additional installation instructions

The functionality for the motor controller that needs to be achieved is: - Stop the motor controller when the batteries are empty or it is not allowed to discharge anymore. - In case of regeneration: stop or reduce the charger(s) when the batteries are fully charged or if it is not allowed to charge.